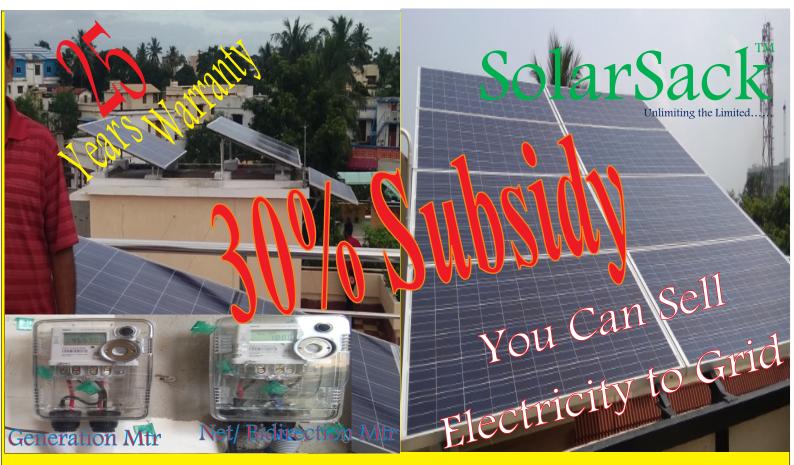

## On GridSolar with NetMeter

## **Benifits of On Grid With Net Meter:**

- 1. Renewable and Independent green energy source
- 3. Easy to install. Instant installation and ready to use 4. ROI less than 5 Year .
- 5. Low maintenance cost.

6. Zero Operational costs

2. Automated surplus energy exported to Grid

7. Complete System Warranted for 5 Years & Can be extended up to 25 Years