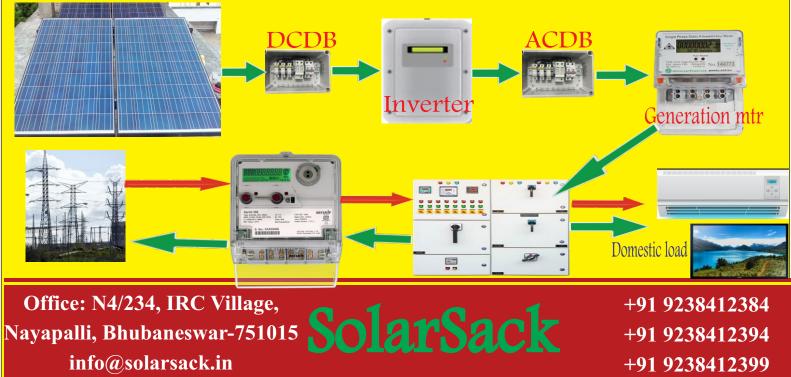

## How It Works & How Can You sell Electricity

| Code            | Description                                                                                                 | Average<br>Unit/Month | Space<br>Required<br>Sqr Ft |
|-----------------|-------------------------------------------------------------------------------------------------------------|-----------------------|-----------------------------|
| SS/GI/1.26      | Solar On Grid Power Plant with 1260 Wp Module,<br>1Kw PCU, ACDB, DCDB Cable/Installation/Structure          | 144                   | 126                         |
| SS/GI/2.52      | Solar On Grid Power Plant with 2520 Wp Module,<br>2Kw PCU, ACDB, DCDB Cable/Installation/Structure          | 287                   | 252                         |
| SS/GI/3.46      | Solar On Grid Power Plant with 3465 Wp Module,<br>3Kw PCU, ACDB, DCDB Cable/Installation/Structure          | 395                   | 347                         |
| 68/GI/5.67      | Solar On Grid Power Plant with 5670 Wp Module,<br>5Kw PCU, ACDB, DCDB Cable/Installation/Structure          | 646                   | 567                         |
| SS/GI/6.3       | Solar On Grid Power Plant with 6300 Wp Module,<br>6Kw-3Ph PCU, ACDB, DCDB<br>Cable/Installation/Structure   | 718                   | 630                         |
| SS/GI/10.7      | Solar On Grid Power Plant with 10710 Wp Module,<br>10Kw-3Ph PCU, ACDB, DCDB<br>Cable/Installation/Structure | 1221                  | 1071                        |
| SS/GI/13.2      | Solar On Grid Power Plant with 13230 Wp Module,<br>12Kw-3ph PCU, ACDB, DCDB<br>Cable/Installation/Structure | 1508                  | 1323                        |
| 55/GI/15.7<br>5 | Solar On Grid Power Plant with 15750 Wp Module,<br>15Kw-3ph PCU, ACDB, DCDB<br>Cable/Installation/Structure | 1796                  | 1575                        |
| SS/GI/18.9      | Solar On Grid Power Plant with 18900 Wp Module,<br>16Kw-3ph PCU, ACDB, DCDB<br>Cable/Installation/Structure | 2155                  | 1890                        |
| 6S/GI/20.1<br>4 | Solar On Grid Power Plant with 21420 Wp Module,<br>20Kw-3ph PCU, ACDB, DCDB<br>Cable/Installation/Structure | 2442                  | 2142                        |
| SS/GI/25.8      | Solar On Grid Power Plant with 25830Wp Module,<br>20Kw-3ph PCU, ACDB, DCDB<br>Cable/Installation/Structure  | 2945                  | 2583                        |
| SS/GI/31.5      | Solar On Grid Power Plant with 31500 Wp Module,<br>30Kw-3ph PCU, ACDB, DCDB<br>Cable/Installation/Structure | 3591                  | 3150                        |
| SS/GI/53.5      | Solar On Grid Power Plant with 53550 Wp Module,<br>50Kw-3ph PCU, ACDB, DCDB<br>Cable/Installation/Structure | 6105                  | 5355                        |